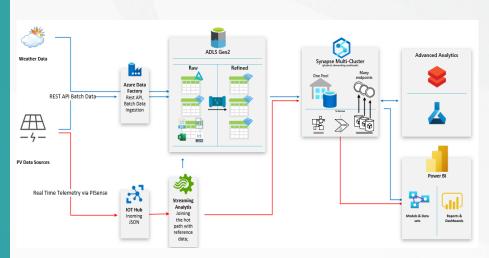

#### Tactics

- Manage green energy levels and distribution using Azure Machine Learning capabilities
- Access solar and wind energy production forecasts via Power Bl

#### Results

- **Real-time management** of dispersed green energy sources
- Flexibility and high performance at a reasonable cost